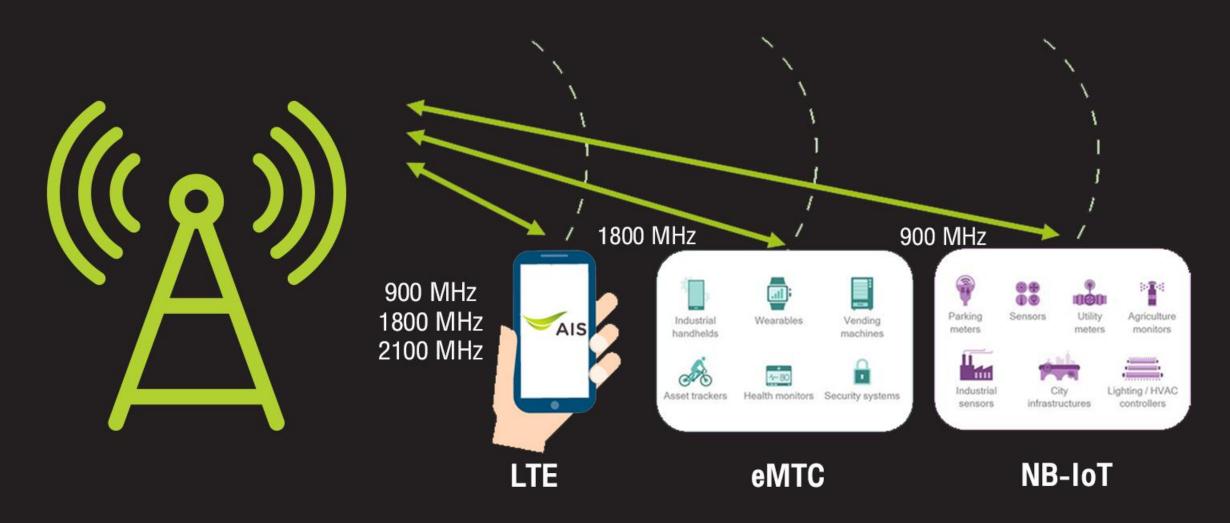

# AIS Internet of Things Networks are ready NB-IoT & eMTC

# Internet of Things

#### Network

NB-IoT/eMTC 3G/4G Fiber